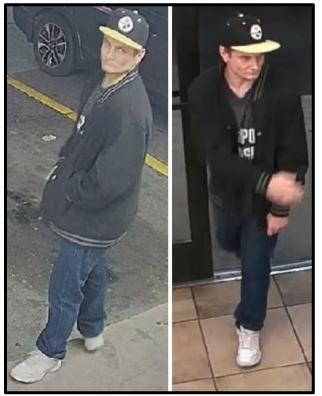

## **COMMERCIAL BURGLARY**

**Suspect Photos** 

- Victim: Circle K Store
- Location: 2359 E. Beardsley Road, Phoenix
- Date: Sunday, January 23, 2022 at 8:29 p.m.
- Suspect: White male, 18-25 years old, dark clothing
- Vehicle: Unknown

On Sunday, January 23, 2022 at 8:29 p.m., the suspect is seen going behind the sales counter to remove lottery tickets, before fleeing the area. Investigators are seeking any information in regard to this incident.