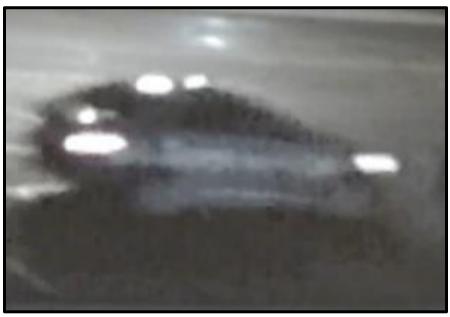

## **FATAL HIT & RUN**

**Suspect Vehicle** 

**Victim:** Kathleen Oneill-Burke, 53-year-old female

**Location:** 3500 W. Camelback Road, Phoenix

**Date:** Thursday, November 19, 2020 at 5:38 a.m.

Suspect: Unknown
Vehicle: Small Sedan

On Thursday, November 19, 2020 at approximately 5:38 a.m., the suspect was driving westbound on Camelback Road approaching 35th Avenue when it struck the victim, who was crossing the street. The suspect continued westbound before turning right onto 35th Avenue. The victim did not survive her injuries. Investigators are seeking any information in regard to this incident.