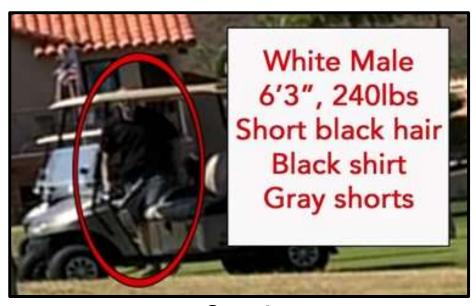

## AGGRAVATED ASSAULT

Suspect

**Person of Interest** 

**Victim:** 75 year old male

**Location:** 21027 N. 67th Ave., Glendale (Legend Golf Course)

**Date:** Sunday, May 26, 2019 at 3:00 p.m.

Suspect: White male, 20-30 years old, 6'3" 240 lbs., short black hair, wearing a black shirt and gray shorts