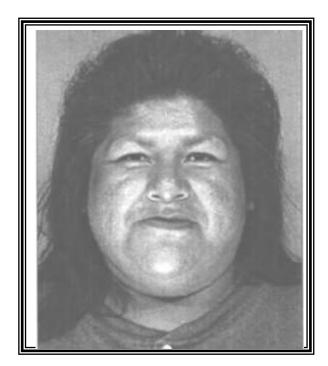

(For information Leading To The Arrest And/Or Indictment of The Suspects of This Crime)

**TYPE OF CRIME:** Homicide

VICTIM: Raymond Soos, Indian male, 24 years of age

LOCATION: The desert area near North Cave Creek Road and East Jomax Road

silent witness

It pays to fight crime

**Victim Raymond Soos** 

IF YOU HAVE ANY INFORMATION REGARDING THIS CASE YOU MAY CONTACT SILENT WITNESS AT W-I-T-N-E-S-S, THAT'S 480-948-6377, OR TOLL FREE AT 1-800-343-TIPS. REMEMBER, YOU REMAIN COMPLETELY ANONYMOUS AND COULD EARN A CASH REWARD OF UP TO \$1,000.00