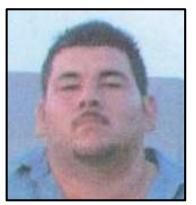

## HOMICIDE

Person of Interest #1 – Ricardo Sanchez-Molinares

Person of Interest #2 – Fermin Gomez

Victim – Lynsey Chainhalt

| Victim:                | Lynsey Chainhalt – 20 years old                                       |
|------------------------|-----------------------------------------------------------------------|
| Location:              | Area of 17800 North 20 <sup>th</sup> Street, Phoenix                  |
| Date:                  | Saturday, June 14, 2003 at approximately 2:05 a.m.                    |
| Person of Interest #1: | Ricardo Sanchez-Molinares (aka: Butcho), 30 years old, 6'3", 280 lbs. |
| Person of Interest #2: | Fermin Gomez (aka: Mini), 28 years old, 5'7", 125 lbs.                |
| Suspect(s):            | Three unknown suspects                                                |
| Suspect Vehicle:       | Dark blue Tahoe or Yukon with tinted windows                          |