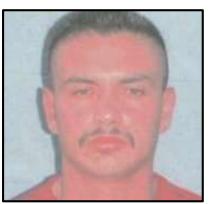

## HOMICIDE

Person of Interest #1 – Ricardo Sanchez-Molinares

Person of Interest #2 – Fermin Gomez

Victim – Lynsey Chainhalt

| Victim:                | Lynsey Chainhalt – 20 years old                                       |
|------------------------|-----------------------------------------------------------------------|
| Location:              | Area of 17800 North 20 <sup>th</sup> Street, Phoenix                  |
| Date:                  | Saturday, June 14, 2003 at approximately 2:05 a.m.                    |
| Person of Interest #1: | Ricardo Sanchez-Molinares (aka: Butcho), 30 years old, 6'3", 280 lbs. |
| Person of Interest #2: | Fermin Gomez (aka: Mini), 28 years old, 5'7", 125 lbs.                |
| Suspect(s):            | Three unknown suspects                                                |
| Suspect Vehicle:       | Dark blue Tahoe or Yukon with tinted windows                          |