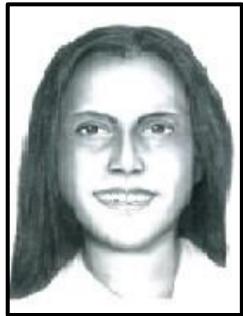

## FOUND BODY

Victim Sketch

Victim Melody Harrison

Victim: Melody Harrison – recently identified
Location: Northwest corner of Baseline Road and Idaho Road – Apache Junction
Date: Thursday, August 6, 1992 at approximately 9:45 a.m.
Suspect: Unknown