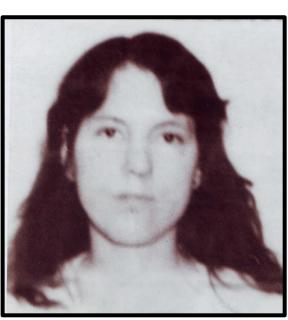

## **HOMICIDE**

Victim Debra Asbury

Victim: Debra Faye Asbury – 27 years old
Location: 7400 W. Catalina Drive – Phoenix
Date: Friday, March 22, 1985 at 6:56 a.m.

**Person of** White male

interest:

On Friday, March 22, 1985 at 6:56 a.m. the body of Debra Faye Asbury was discovered brutally murdered in a dirt area near 7400 West Catalina Drive. ATM video was later discovered showing the victim using her boyfriend's credit card and standing with the person of interest. Detectives would like to identify and speak with the person of interest.