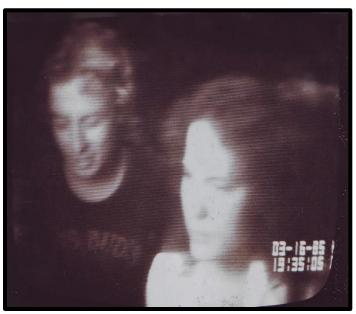

## **HOMICIDE**

Victim Debra Asbury

Victim: Debra Faye Asbury – 27 years old
Location: 7400 W. Catalina Drive – Phoenix
Date: Friday, March 22, 1985 at 6:56 a.m.

**Person of** White male

interest:

On Friday, March 22, 1985 at 6:56 a.m. the body of Debra Faye Asbury was discovered brutally murdered in a dirt area near 7400 West Catalina Drive. ATM video was later discovered showing the victim using her boyfriend's credit card and standing with the person of interest. Detectives would like to identify and speak with the person of interest.